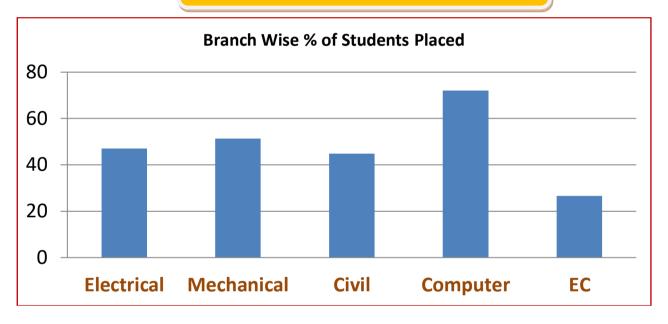

#### **Placement For the Year-2022**

(July-21 to June-22)

#### **Branch Wise Statastics**

| Programme  | No. of<br>Students<br>Passout | No of students placed for job |               |                           | No of students<br>joined for higher<br>studies |                           | No of students who got Self-           | Over all placement % |
|------------|-------------------------------|-------------------------------|---------------|---------------------------|------------------------------------------------|---------------------------|----------------------------------------|----------------------|
|            |                               | On<br>Campus                  | Off<br>Campus | Average<br>CTC /<br>Month | In any<br>Indian<br>Inst                       | In any<br>Foreign<br>Inst | employment/<br>became<br>entrepreneurs |                      |
| Civil      | 58                            | 04                            | 02            | 14500                     | 20                                             | 00                        | 00                                     | 44.82%               |
| Mechanical | 113                           | 23                            | 25            | 18000                     | 10                                             | 00                        | 00                                     | 51.32 %              |
| Electrical | 51                            | 14                            | 05            | 18000                     | 03                                             | 01                        | 01                                     | 47 %                 |
| Computer   | 113                           | 48                            | 10            | 28000                     | 12                                             | 08                        | 04                                     | 72 %                 |
| EC         | 45                            | 03                            | 02            | 100000                    | 00                                             | 02                        | 08                                     | 26.66 %              |