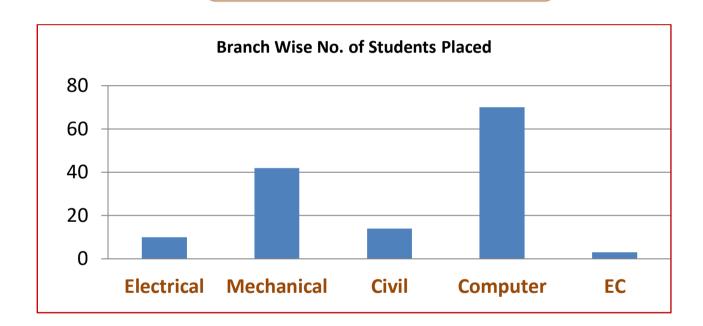

| 18000                     | 03                                             | 01                        | 01                                     | 47 %                 |
| Computer   | 113                           | 48                            | 10            | 28000                     | 12                                             | 08                        | 04                                     | 72 %                 |
| EC         | 45                            | 03                            | 02            | 100000                    | 00                                             | 02                        | 08                                     | 26.66 %              |

## **Leading Industries**



# Placement For the Year-2023 (July-22 to 31st March-2023)



## **Leading Industries**